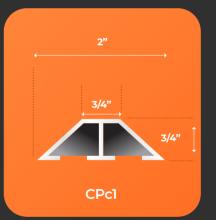

ng solutions

## CPc1

# **Product** specifications

Our rustications and chamfers produce the cleanest and sharpest finishes in the industry.

Construplastic is a leader in innovative products for the precast and tilt-up industries. Our products provide flexibility to designers, allowing for a variety of design configurations in a variety of building types.

#### MADE OF STYRENE



#### **Labor Savings**

Styrene provides a superior finish to wood. It releases cleanly from the concrete, and leaves no residue. The end result is a superior finish that leaves little to no finish work after the panels are lifted.



#### Wide Variety

Whether you're using fasteners, glue, or adhesive tape, Construplastic has a variety of rustication styles and sizes for your next tilt-up or precast project!



No

Profile

Dimensions

FT/BOX

CPc1



2" X 3/4" X 3/4" X 8 2

400

### **Contact us**

- info@construplastic.com
- 7100 San Bernardo Suite 302, Laredo TX 78041
- construplastic.com