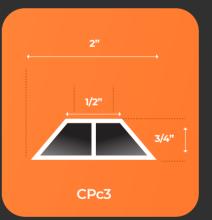

building solutions

# CPc3

## **Product** specifications

Our rustications and chamfers produce the cleanest and sharpest finishes in the industry.

Construplastic is a leader in innovative products for the

precast and tilt-up industries. Our products provide flexibility to designers, allowing for a variety of design configurations in a variety of building types.

#### MADE OF PVC



#### **Labor Savings**

PVC provides a superior finish to wood. It releases cleanly from the concrete, and leaves no residue. The end result is a superior finish that leaves little to no finish work after the panels are lifted.



#### Wide Variety

Whether you're using fasteners, glue, or adhesive tape, Construplastic has a variety of rustication styles and sizes for your next tilt-up or precast project!



No.

Profile

Dimensions

FT/BOX

CPc3



2" X 1/2" X 3/4" X 8 ´

520

### **Contact us**

- info@construplastic.com
- 7100 San Bernardo Suite 302, Laredo TX 78041
- construplastic.com